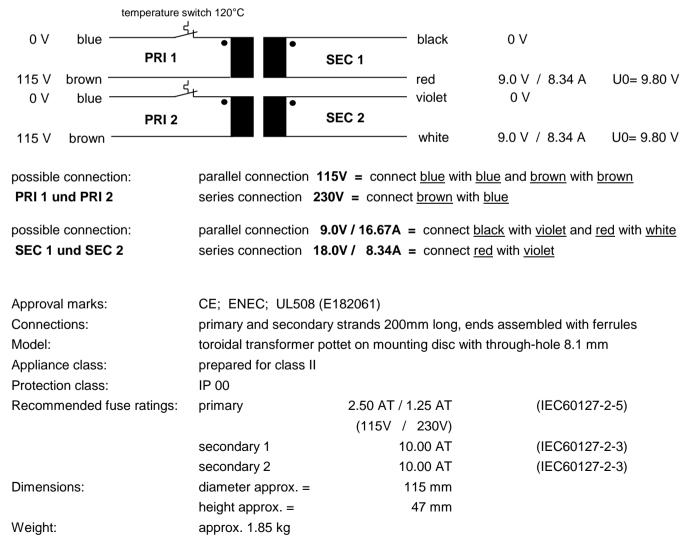

## Data sheet Polytronik<sup>®</sup> Toroidal transformer

| Part no.:                                  | RSO 825031                      |                                                                                                                                                                                                                                                                                                                                                                                                                                                                                                                                                                                                                                                                                                                                                                                                                                                                                                                                                                                                                                                                                                                                                                                                                                                                                                                                                                                                                                                                                                                                                                                                                                                                                                                                                                                                                                                                                                                                                                                                                                                                                                                                |
|--------------------------------------------|---------------------------------|--------------------------------------------------------------------------------------------------------------------------------------------------------------------------------------------------------------------------------------------------------------------------------------------------------------------------------------------------------------------------------------------------------------------------------------------------------------------------------------------------------------------------------------------------------------------------------------------------------------------------------------------------------------------------------------------------------------------------------------------------------------------------------------------------------------------------------------------------------------------------------------------------------------------------------------------------------------------------------------------------------------------------------------------------------------------------------------------------------------------------------------------------------------------------------------------------------------------------------------------------------------------------------------------------------------------------------------------------------------------------------------------------------------------------------------------------------------------------------------------------------------------------------------------------------------------------------------------------------------------------------------------------------------------------------------------------------------------------------------------------------------------------------------------------------------------------------------------------------------------------------------------------------------------------------------------------------------------------------------------------------------------------------------------------------------------------------------------------------------------------------|
| Description:                               | RKT 150VA/2x115V/2x9.0V 2x8.34/ |                                                                                                                                                                                                                                                                                                                                                                                                                                                                                                                                                                                                                                                                                                                                                                                                                                                                                                                                                                                                                                                                                                                                                                                                                                                                                                                                                                                                                                                                                                                                                                                                                                                                                                                                                                                                                                                                                                                                                                                                                                                                                                                                |
| Safety isolating transformer according to: | EN 61558-2-6 / VDE 0570         |                                                                                                                                                                                                                                                                                                                                                                                                                                                                                                                                                                                                                                                                                                                                                                                                                                                                                                                                                                                                                                                                                                                                                                                                                                                                                                                                                                                                                                                                                                                                                                                                                                                                                                                                                                                                                                                                                                                                                                                                                                                                                                                                |
| Power [VA]:                                | 150                             |                                                                                                                                                                                                                                                                                                                                                                                                                                                                                                                                                                                                                                                                                                                                                                                                                                                                                                                                                                                                                                                                                                                                                                                                                                                                                                                                                                                                                                                                                                                                                                                                                                                                                                                                                                                                                                                                                                                                                                                                                                                                                                                                |
| Input voltage [AC]:                        | 2 x 115 V +-10%                 |                                                                                                                                                                                                                                                                                                                                                                                                                                                                                                                                                                                                                                                                                                                                                                                                                                                                                                                                                                                                                                                                                                                                                                                                                                                                                                                                                                                                                                                                                                                                                                                                                                                                                                                                                                                                                                                                                                                                                                                                                                                                                                                                |
| Output voltage [AC]:                       | 2 x 9.00 V                      | And and a state of the state of |
| Output current [AC]:                       | 2 x 8.34 A                      | Private-addition                                                                                                                                                                                                                                                                                                                                                                                                                                                                                                                                                                                                                                                                                                                                                                                                                                                                                                                                                                                                                                                                                                                                                                                                                                                                                                                                                                                                                                                                                                                                                                                                                                                                                                                                                                                                                                                                                                                                                                                                                                                                                                               |
| Frequency [Hz]:                            | 50/60                           |                                                                                                                                                                                                                                                                                                                                                                                                                                                                                                                                                                                                                                                                                                                                                                                                                                                                                                                                                                                                                                                                                                                                                                                                                                                                                                                                                                                                                                                                                                                                                                                                                                                                                                                                                                                                                                                                                                                                                                                                                                                                                                                                |
| Dielectric strength PRI - SEC [AC]:        | 4400 V                          |                                                                                                                                                                                                                                                                                                                                                                                                                                                                                                                                                                                                                                                                                                                                                                                                                                                                                                                                                                                                                                                                                                                                                                                                                                                                                                                                                                                                                                                                                                                                                                                                                                                                                                                                                                                                                                                                                                                                                                                                                                                                                                                                |
| Efficiency [%]:                            | 90                              |                                                                                                                                                                                                                                                                                                                                                                                                                                                                                                                                                                                                                                                                                                                                                                                                                                                                                                                                                                                                                                                                                                                                                                                                                                                                                                                                                                                                                                                                                                                                                                                                                                                                                                                                                                                                                                                                                                                                                                                                                                                                                                                                |
| Power loss at no-load [W]:                 | 1.33                            |                                                                                                                                                                                                                                                                                                                                                                                                                                                                                                                                                                                                                                                                                                                                                                                                                                                                                                                                                                                                                                                                                                                                                                                                                                                                                                                                                                                                                                                                                                                                                                                                                                                                                                                                                                                                                                                                                                                                                                                                                                                                                                                                |
| Maximum ambient temperature ta [°C]:       | 60                              | construction only                                                                                                                                                                                                                                                                                                                                                                                                                                                                                                                                                                                                                                                                                                                                                                                                                                                                                                                                                                                                                                                                                                                                                                                                                                                                                                                                                                                                                                                                                                                                                                                                                                                                                                                                                                                                                                                                                                                                                                                                                                                                                                              |
| Temperature class:                         | B (130°C)                       |                                                                                                                                                                                                                                                                                                                                                                                                                                                                                                                                                                                                                                                                                                                                                                                                                                                                                                                                                                                                                                                                                                                                                                                                                                                                                                                                                                                                                                                                                                                                                                                                                                                                                                                                                                                                                                                                                                                                                                                                                                                                                                                                |
| Temperature switch:                        | 120°C (automatically resetting) |                                                                                                                                                                                                                                                                                                                                                                                                                                                                                                                                                                                                                                                                                                                                                                                                                                                                                                                                                                                                                                                                                                                                                                                                                                                                                                                                                                                                                                                                                                                                                                                                                                                                                                                                                                                                                                                                                                                                                                                                                                                                                                                                |
|                                            |                                 |                                                                                                                                                                                                                                                                                                                                                                                                                                                                                                                                                                                                                                                                                                                                                                                                                                                                                                                                                                                                                                                                                                                                                                                                                                                                                                                                                                                                                                                                                                                                                                                                                                                                                                                                                                                                                                                                                                                                                                                                                                                                                                                                |

## Schematic: